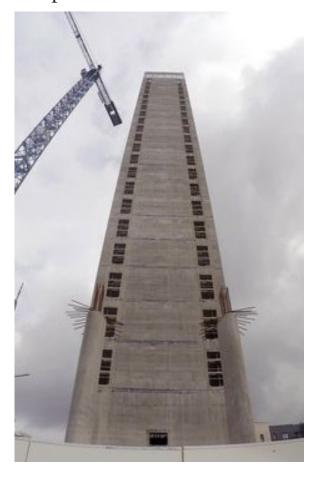

## **Development**

The intial work will include our Startabox for the 20 story building on the Liverpool Waterfront.

## **The Project**

Working closely with the developer Vermont Construction and their design team on Sefton Street Liverpool, RFA-Tech have supplied Startabox CARES approved continuity strip and Haz CE marked cast in channel. The Startabox was supplied in bespoke units supplemented by specially fabricated lengths where necessary to avoid on site cutting and to ensure speed of construction.