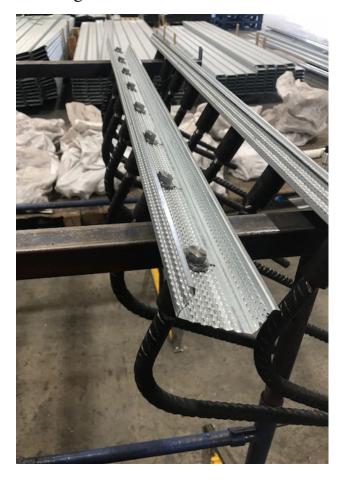

## The Project

We started supplying the hotel part of the project at the beginning of the year with startabox, which was supplied until April/ May. The construction of the 2 apartment blocks began in June, on which they are taking startabox, but have also decided to utilize couplerbox where needed. This has resulted in a 24,000+ coupler order running from mid-June through to the end of August, with a further 24,000+ threaded bars to follow. Our production manager has this to say "we are making 1.2m long but site are cutting to their requirements, this is possible when its couplerbox as there is no steel in the case. Also, it can be made to almost any length. Like startabox, couplerbox is bespoke so all unique..."