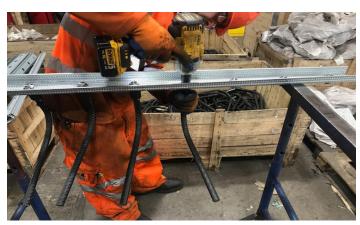

## The Project

We started supplying the hotel part of the project at the beginning of the year with startabox, which was supplied until April/ May. The construction of the 2 apartment blocks began in June, on which they are taking startabox, but have also decided to utilize couplerbox where needed. This has resulted in a 24,000+ coupler order running from mid-June through to the end of August, with a further 24,000+ threaded bars to follow. Our production manager has this to say "we are making 1.2m long but site are cutting to their requirements, this is possible when its couplerbox as there is no steel in the case. Also, it can be made to almost any length. Like startabox, couplerbox is bespoke so all unique..."